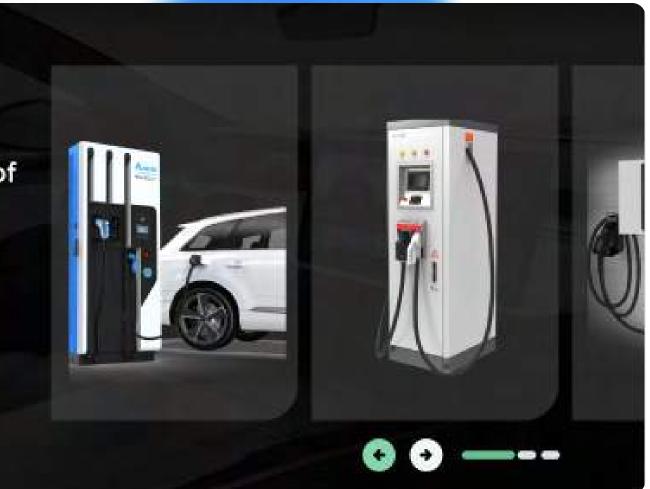

#### ECC (Electric Car Chargers)

### ECC

EV charging company to help accelerate the UK's drive towards a greener, more sustainable future, providing electric vehicle charging provisions for local authorities, the public and businesses across the country.

https://electriccarchargersuk.co.uk/