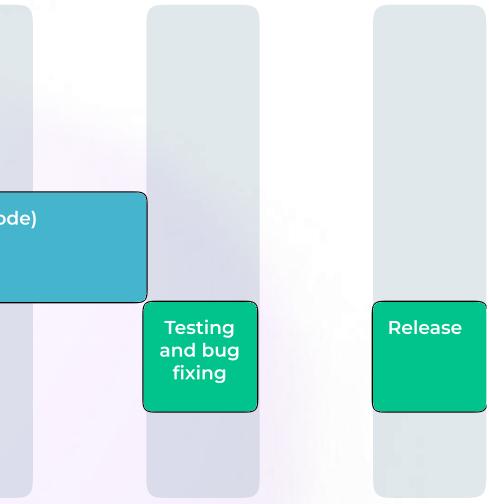

# OUF Process

#### Ideate

Turn idea from concept and brainstorm to MVP

#### Design

Sketch out the product to align the user needs

#### Develop

Convert the designs into a live Website

#### Deploy

Launching the Website to the market